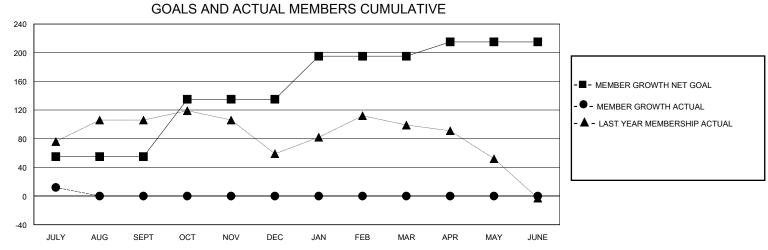

## District 322C4

Results as of: 7/31/2024

| GMT:          |               | GMT CA      |               |                       |                       |                         |                                                    |  |
|---------------|---------------|-------------|---------------|-----------------------|-----------------------|-------------------------|----------------------------------------------------|--|
| Clubs         |               |             |               | Members               |                       |                         |                                                    |  |
|               | RESULTS FOR   | R 2024-2025 |               | RESULTS FOR 2024-2025 |                       |                         |                                                    |  |
| QUARTER       | NEW CLUB GOAL | NEW CLUBS   | DROPPED CLUBS | QUARTER MEMBI         | ER GROWTH NET<br>GOAL | MEMBER GROWTH<br>ACTUAL | DROPPED<br>MEMBERS ACTUAL<br>(including transfers) |  |
| JULY/AUG/SEPT | 2             | 0           | 0             | JULY/AUG/SEPT         | 55                    | 35                      | 20                                                 |  |
| OCT/NOV/DEC   | 0             | 0           | 0             | OCT/NOV/DEC           | 80                    | 0                       | 0                                                  |  |
| JAN/FEB/MAR   | 3             | 0           | 0             | JAN/FEB/MAR           | 60                    | 0                       | 0                                                  |  |
| APR/MAY/JUNE  | 0             | 0           | 0             | APR/MAY/JUNE          | 20                    | 0                       | 0                                                  |  |