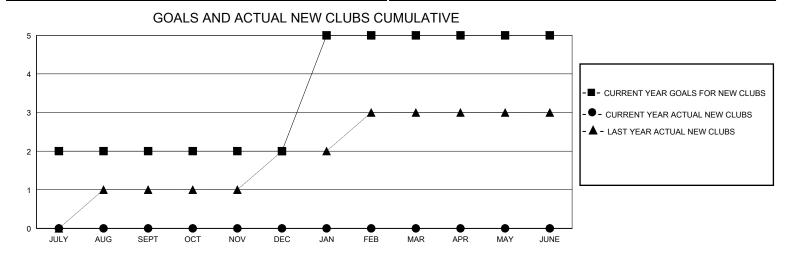

## District 322C4

Results as of: 7/31/2024

| GMT:          |               | GMT CA      |               |                       |                       |                         |                                                    |  |
|---------------|---------------|-------------|---------------|-----------------------|-----------------------|-------------------------|----------------------------------------------------|--|
| Clubs         |               |             |               | Members               |                       |                         |                                                    |  |
|               | RESULTS FOR   | R 2024-2025 |               | RESULTS FOR 2024-2025 |                       |                         |                                                    |  |
| QUARTER       | NEW CLUB GOAL | NEW CLUBS   | DROPPED CLUBS | QUARTER MEMBI         | ER GROWTH NET<br>GOAL | MEMBER GROWTH<br>ACTUAL | DROPPED<br>MEMBERS ACTUAL<br>(including transfers) |  |
| JULY/AUG/SEPT | 2             | 0           | 0             | JULY/AUG/SEPT         | 55                    | 35                      | 20                                                 |  |
| OCT/NOV/DEC   | 0             | 0           | 0             | OCT/NOV/DEC           | 80                    | 0                       | 0                                                  |  |
| JAN/FEB/MAR   | 3             | 0           | 0             | JAN/FEB/MAR           | 60                    | 0                       | 0                                                  |  |
| APR/MAY/JUNE  | 0             | 0           | 0             | APR/MAY/JUNE          | 20                    | 0                       | 0                                                  |  |